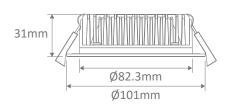

CRI: ≥80

Beam angle (°): 90°

Dimmable: Yes\*\*

Lifespan (hrs): 50,000hrs

Cutout (p): Ø90-95mm

- \* IP44 rating is from the underside of the down light once installed into the ceiling.
- \*\* Tested on the Domus dimmer series. May work on others but not tested.

## Diagrams / Additional

Ø90mm Cutout

| Item No. | Variant |       | CCT  |
|----------|---------|-------|------|
|          | Wht     | Blk   |      |
| TEK-13   | 20443   | 20621 | TRIO |
|          | DALI    |       |      |
|          | 21598   | 21599 | TRIO |