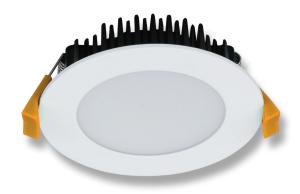

## TEK-13-TRIO Fixed LED Downlight

## Description

The TEK range of LED downlights have been designed with slim features to blend in with the ceiling. Featuring a flat face, wide light distribution and an ultra slim housing, makes this downlight suitable for installations where ceiling space is minimal. Complete with a dimmable LED driver and flex and plug. Fully dimmable with Domus dimmer series. Now with TRIO, the added option of changing the colour temperature output of the downlight with a dip switch at the back of the fitting.