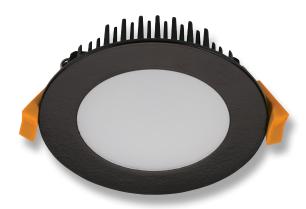

## Description

The TEK range of LED downlights have been designed with slim features to blend in with the ceiling. Featuring a flat face, wide light distribution and an ultra slim housing, makes this downlight suitable for installations where ceiling space is minimal. Complete with a dimmable LED driver and flex and plug. Fully dimmable with Domus dimmer series. Now with TRIO, the added option of changing the colour temperature output of the downlight with a dip switch at the back of the fitting.

## Specification Features

Input Voltage: 240 V AC
Power (W): 13W
IP rating (IP): 44\*

Lumens (lm): Warm White 3000K - 800lm

Neutral White 4000K - 850lm

White 5700K - 900lm

LED type: SMD

CCT: 3000K - 4000K - 5700K (Switchable)